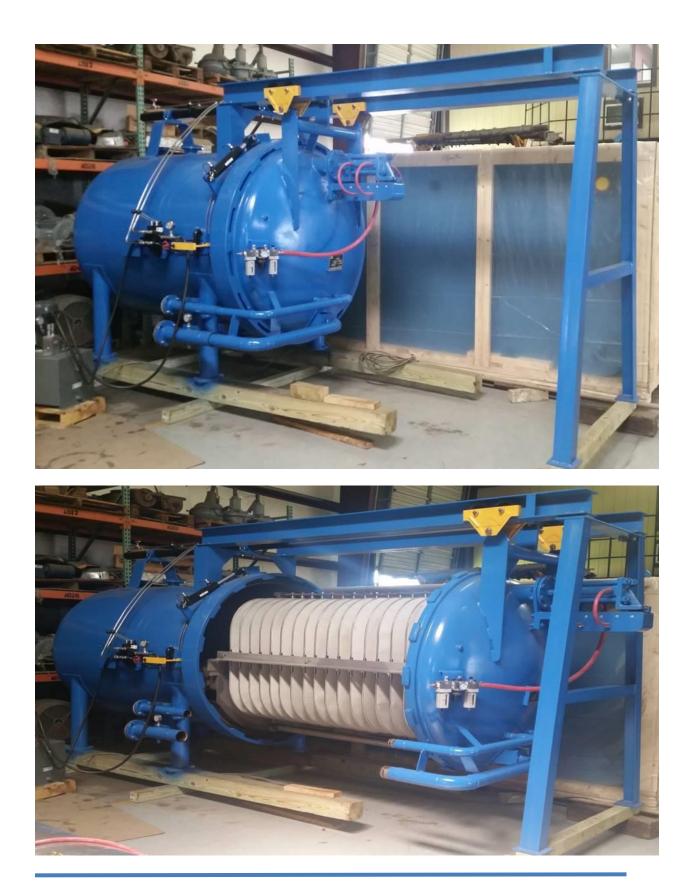

## FILTER PRESS ITEM 2025

Rebuilt" Industrial Filter Type 122.902 Model "D" Size 60-4-16, 412 Sq. Ft.

**Description:** 

Rebuilt Industrial model "D" Pressure Leaf Filter Complete. Consisting of the following:

- Filter Series 60-4-16, Type 122.902
- Body tank constructed in carbon steel.
- Set of 16 filter elements (leaves) 5-Ply with wire mesh,
- All stainless steel leaves.\*Used Leaves in great condition.
- 412 square feet surface filtration area.
- Hydraulic power pack with oil reservoir and pump with 5HP motor.
- Basic controls to open/close bundle of leaves.
- Pneumatically operated vibrator head assembly.
- Hydraulic cylinders with oil piping.
- "A" frame and beams are included.
- Unit sandblasted, primed and final painted.