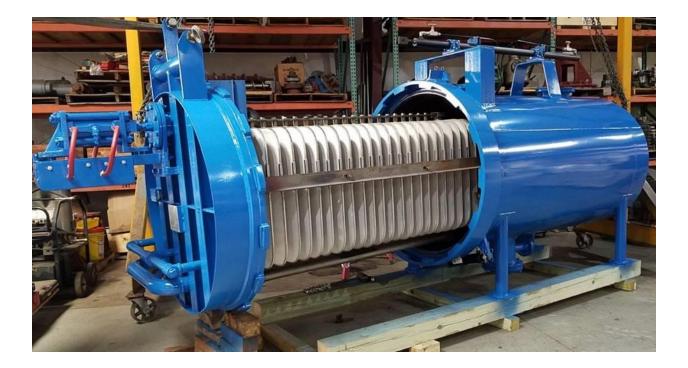

## FILTER PRESS ITEM 2025

Rebuilt" Industrial Filter Type 122.902 Model "D" Size 60-4-16, 412 Sq. Ft.

**Description:** 

Rebuilt Industrial model "D" Pressure Leaf Filter Complete. Consisting of the following:

- Filter Series 60-4-16, Type 122.902
- Body tank constructed in carbon steel.
- Set of 16 filter elements (leaves) 5-Ply with wire mesh,
- All stainless steel leaves.\*Used Leaves in great condition.
- 412 square feet surface filtration area.
- Hydraulic power pack with oil reservoir and pump with 5HP motor.
- Basic controls to open/close bundle of leaves.
- Pneumatically operated vibrator head assembly.
- Hydraulic cylinders with oil piping.
- "A" frame and beams are included.
- Unit sandblasted, primed and final painted.