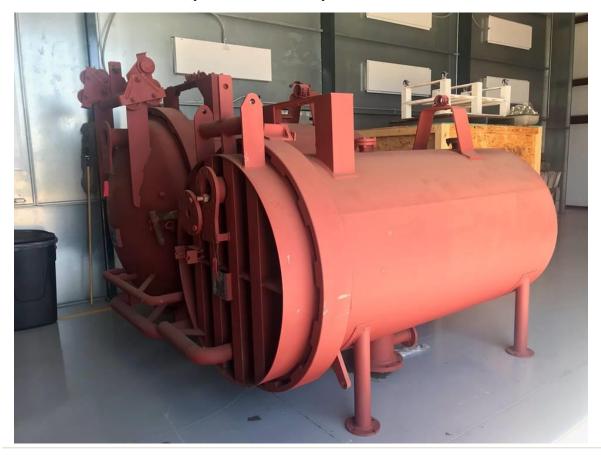

## FILTER PRESS ITEM F6600

## "Rebuilt" Industrial Filter Type 122.902 Model "D" Size 48-3-22, 303 Sq. Ft.

Industrial Filter, Serial No. F20362, Model 48-3-22, Rebuilt, New Never Leak Leaves.

## **Description:**

Rebuilt Industrial model "D" Pressure Leaf Filter Complete. Consisting of the following:

- Filter Series 48-3-22, Type 122.902
- Body tank constructed in carbon steel.
- [] 4/1/2020: NEW price ALL NEW NeverLeak FILTER LEAVES
- 303 square feet surface filtration area.
- Hydraulic power pack with oil reservoir and pump with 5HP motor.
- Basic controls to open/close bundle of leaves.
- Pneumatically operated vibrator head assembly.
- Hydraulic cylinders with oil piping.
- "A" frame and beams are included.
- Unit sandblasted, primed and final painted.